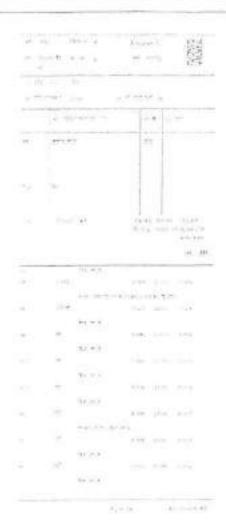

Total

228877581

IN WORDS:

TWENTY TWO CRORE EIGHTY EIGHT LAKH SEVENTY SEVEN THOUSAND

FIVE HUNDRED EIGHTY ONE ONLY.

15% NO OF DAYS ANNUAL BENT **ISCALATION** TOTAL ANNUAL RENT **10TAL BYEARS RENT** YEARS FROM 10 I 21/06/2024 11/03/2027 1,014 1,00,000 D. 1,000,000. 2,77,808 1,096 1,00,000 15,000 1,15,000 1,45,115 01/04/2077 51/09/2030 3 3 RI/94/2010 31/03/2033 1,095 1,15,000 12,250 1,32,250 1,97,112 4 01/04/2013 51/03/2036 1,096 1,32,258 19.838 1,52,088 4,56,629 5 01/04/2036 31/03/2039 1,095 1,52,088 22.813 1,74,901 5,24,702 1,095 ė 1,78,901 20, 200 2.01.156 6,03,958 01/04/2010 31/03/2043 01/04/2042 11/03/2045 1,096 2,01,135 10.170 2:31,306 6,94,952 7 2,096 01/84/2045 31/01/2048 34,696 2,65,002 2.51.306 7,98,735 ۸ 01/04/2048 \$1/03/2051 1.095 2,66,002 39,900 1,05,902 9,17,707 9 1,096 01/04/2051 /1/03/2054 10,56,127 10 1,05,002 45,885 3,51,788 01/04/2054 31/03/2057 1.096 1,51,788 52,768 4,04,556 11 17,14,726 01/04/2057 31/03/2060 1,096 4,04,556 60,683 4,65,239 13,96,992 12 10,786 11 01/04/2060 31/01/2063 1,095 4,65,239 5,35,025 16,05,075 14 01/04/2063 31/03/2066 2,096 5,35,025 80,254 6,15,279 18,47,522 15 01/04/2066 31/03/2069 3,096 6,15,279 92,292 7,07,571 21,24,650 16 01/04/2069 31/01/2072 1,096 7,07,571 1.05.136 8.13,706 24.43.348 01/04/2072 31/03/2075 17 3,095 8,13,706 1.22,056 9.35,762 28,07,286 18 01/04/2075 31/03/2078 3,096 0,35,762 1,40,164 10,76,126 32,31,327 19 01/04/2028 \$1/03/2081 3.096 10.76,126 1.61,419 12,37,545 \$7,16,027 20 01/04/2081 31/03/2084 1,096 12,37,545 1.85,612 14,23,171 42,73,421 01/04/2084 31/03/2087 21 1.095 14,23,177 2.13,477 16,36,654 49,09,961 22 01/04/2087 11/03/2090 1.056 16,35,654 2,45,498 18,82,152 56,51,612 23 01/04/2090 31/05/2093 1,096 18,83,152 2.82,524 21.64.475 64,99,154 24 01/04/2093 31/03/2096 1,096 21,64,425 5,24,673 24,89,546 74,74,257 25 01/04/2096 31/03/2099 1:095 24.89,146 3,71,172 28,62,518 85,87,553 36 03/04/2009 31/03/2102 1,095 28,62,518 4,29,378 12,51,895 98,75,686 27 01/04/2102 31/03/2105 3,096 12.51.895 4,03,784 17,85,680 1.13,67,410 01/04/2105 31/03/2108 1,096 17,85,680 28 5.67,852 43.53.531 1,10,72,517 43,53,531 6,53,000 50,06,561 29 01/04/2108 31/03/2111 1.095 1,50,19,684 30 01/04/2111 31/03/2114 1.096 58,08,561 7,50,984 57,57,545 1,72,88,410 1.096 31 57,57,545 01/04/2114 31/03/2117 8.63,632 66,21,177 1,98,81,672

+0+

7

28 JUN 2004

| 1.2<br>3.3                                | 01/04/2120 | 31/03/2320<br>21/09/2121                      | 1,096<br>904<br>35,886 | 66,21,177<br>76,14,394 | 9.93,177<br>11.42,153 | 76,14.354<br>87,56,507 | J. 28,53,923<br>J. 16,87,348<br>19,49,12,720 |
|-------------------------------------------|------------|-----------------------------------------------|------------------------|------------------------|-----------------------|------------------------|----------------------------------------------|
| ANNUAL AVERAGE                            |            |                                               |                        |                        |                       |                        | 19,82,476                                    |
| YEARS<br>MONTHS<br>DAYS<br>TOTAL<br>YEARS | 3<br>26    | DAYS<br>35,770<br>90<br>26<br>35,696<br>98,37 |                        |                        |                       |                        |                                              |