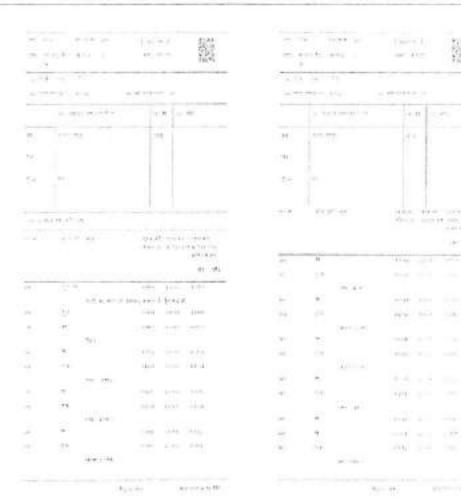

## Government of West Bengal GRIPS 2.0 Acknowledgement Receipt Payment Summary

| GRIPS | Payment | Detail |
|-------|---------|--------|
|       |         |        |

GRIPS Payment ID:

270620242009542283

Payment Init. Date:

27/06/2024 10:11:59

Total Amount:

228837581

No of GRN:

1

Bank/Gateway:

SBI EPay

Payment Mode:

SBI Epay

BRN:

7496291840832

BRN Date:

27/06/2024 10:13:06

Payment Status:

Successful

Payment Init, From:

Department Portal

Depositor Details

Depositor's Name:

MI AKASH SARKAR

Mobile:

9123973083

Payment(GRN) Details

Sl. No.

GRN

Department

Amount (₹)

1 102024250005422848

Directorate of Registration & Stamp Revenue

228877581

Total

228877581

IN WORDS:

TWENTY TWO CRORE EIGHTY EIGHT LAKH SEVENTY SEVEN THOUSAND

FIVE HUNDRED EIGHTY ONE ONLY.

DISCLAIMER: This is an Acknowledgement Receipt, please refer the respective e-challan from the

pages below.

Total

228877581

IN WORDS:

TWENTY TWO CRORE EIGHTY EIGHT LAKH SEVENTY SEVEN THOUSAND

FIVE HUNDRED EIGHTY ONE ONLY.

15% NO OF DAYS ANNUAL BENT **ISCALATION** TOTAL ANNUAL RENT **10TAL BYEARS RENT** YEARS FROM 10 I 21/06/2024 11/03/2027 1,014 1,00,000 D. 1,000,000. 2,77,808 1,096 1,00,000 15,000 1,15,000 1,45,115 01/04/2077 51/09/2030 3 3 RI/94/2010 31/03/2033 1,095 1,15,000 12,250 1,32,250 1,97,112 4 01/04/2013 51/03/2036 1,096 1,32,258 19.838 1,52,088 4,56,629 5 01/04/2036 31/03/2039 1,095 1,52,088 22.813 1,74,901 5,24,702 1,095 ė 1,78,901 20, 200 2.01.156 6,03,958 01/04/2010 31/03/2043 01/04/2042 11/03/2045 1,096 2,01,135 10.170 2:31,306 6,94,952 7 2,096 01/84/2045 31/01/2048 34,696 2,65,002 2.51.306 7,98,735 ۸ 01/04/2048 \$1/03/2051 1.095 2,66,002 39,900 1,05,902 9,17,707 9 1,096 01/04/2051 /1/03/2054 10,56,127 10 1,05,002 45,885 3,51,788 01/04/2054 31/03/2057 1.096 1,51,788 52,768 4,04,556 11 17,14,726 01/04/2057 31/03/2060 1,096 4,04,556 60,683 4,65,239 13,96,992 12 10,786 11 01/04/2060 31/01/2063 1,095 4,65,239 5,35,025 16,05,075 14 01/04/2063 31/03/2066 2,096 5,35,025 80,254 6,15,279 18,47,522 15 01/04/2066 31/03/2069 3,096 6,15,279 92,292 7,07,571 21,24,650 16 01/04/2069 31/01/2072 1,096 7,07,571 1.05.136 8.13,706 24.43.348 01/04/2072 31/03/2075 17 3,095 8,13,706 1.22,056 9.35,762 28,07,286 18 01/04/2075 31/03/2078 3,096 0,35,762 1,40,164 10,76,126 32,31,327 19 01/04/2028 \$1/03/2081 3.096 10.76,126 1.61,419 12,37,545 \$7,16,027 20 01/04/2081 31/03/2084 1,096 12,37,545 1.85,612 14,23,171 42,73,421 01/04/2084 31/03/2087 21 1.095 14,23,177 2.13,477 16,36,654 49,09,961 22 01/04/2087 11/03/2090 1.056 16,35,654 2,45,498 18,82,152 56,51,612 23 01/04/2090 31/05/2093 1,096 18,83,152 2.82,524 21.64.475 64,99,154 24 01/04/2093 31/03/2096 1,096 21,64,425 5,24,673 24,89,546 74,74,257 25 01/04/2096 31/03/2099 1:095 24.89,146 3,71,172 28,62,518 85,87,553 36 03/04/2009 31/03/2102 1,095 28,62,518 4,29,378 12,51,895 98,75,686 27 01/04/2102 31/03/2105 3,096 12.51.895 4,03,784 17,85,680 1.13,67,410 01/04/2105 31/03/2108 1,096 17,85,680 28 5.67,852 43.53.531 1,10,72,517 43,53,531 6,53,000 50,06,561 29 01/04/2108 31/03/2111 1.095 1,50,19,684 30 01/04/2111 31/03/2114 1.096 58,08,561 7,50,984 57,57,545 1,72,88,410 1.096 31 57,57,545 01/04/2114 31/03/2117 8.63,632 66,21,177 1,98,81,672

+0+

7

28 JUN 2004

| 1.2<br>3.3                                | 01/04/2120 | 31/03/2320<br>21/09/2121                      | 1,096<br>904<br>35,886 | 66,21,177<br>76,14,394 | 9.93,177<br>11.42,153 | 76,14.354<br>87,56,507 | J. 28,53,923<br>J. 16,87,348<br>19,49,12,720 |
|-------------------------------------------|------------|-----------------------------------------------|------------------------|------------------------|-----------------------|------------------------|----------------------------------------------|
| ANNUAL AVERAGE                            |            |                                               |                        |                        |                       |                        | 19,82,476                                    |
| YEARS<br>MONTHS<br>DAYS<br>TOTAL<br>YEARS | 3<br>26    | DAYS<br>35,770<br>90<br>26<br>35,696<br>98,37 |                        |                        |                       |                        |                                              |