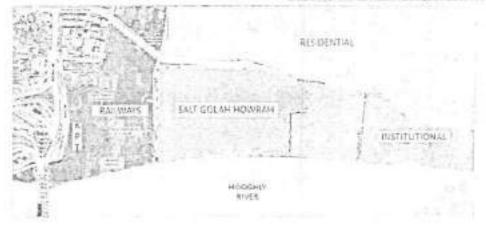

# FOR RAILWAY LAND AT **SALT GOLAH**, HOWRAH, (W.B.)

BY AND BETWEEN

#### WHEREAS

- A. RLDA is a statutory authority constituted under the Railways (Amendment) Act, 2005 (No 47 of 2005) with the obligation, inter alia, of development on Railway Land for commercial use, entrusted to it by the Central Government (Ministry of Railways) for the purpose of generating revenue (required by Railways for up-gradation / maintenance of its network) by non tariff measures.
- B. RLDA, being entrusted by the Central Government (Ministry of Railways), intends to undertake commercial development over a land area of approximately 20.62 Acres of Railway Land (recorded as 21.79 Acres) at Salt Golah on the Western Bank of Hooghly River in Howrah (West Bengal) being now numbered as premises no. 1, Acharya Tulsi Marg, Salkia School Road, Howrah, Ward no-13, Salkia 711106 (the '20.62 Acres Land).
- C. As part of the proposed development of the 20.62 Acres Land, REDA had conducted a competitive bidding process by inviting proposal in the form of bids (the "Bid") vide its Bid Notice no. REDA/REP/CD/27 of 2022 dated 18.04.2022 to undertake the development of land measuring about 17.41 Acres out of the 20.62 Acres Land ("the Site") for a lease period of 99 years, on the terms and conditions specified herein.
- D. PS Group Realty Private Limited (the 'Selected Bidder') was the successful bidder and was issued the Letter of Acceptance (the "LOA") dated 14.10.2022 by RLDA.
- E. The Selected Bidder has, in accordance with the LOA, promoted and incorporated the Lessee as a company under the provisions of the Companies Act, 2013 and the Selected Bidder by its letter dated 03.02.2023 requested RLDA to accept the Lessee