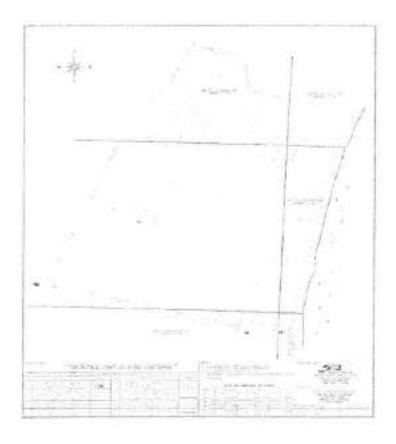

#### WHEREAS

- A. RLDA is a statutory authority constituted under the Railways (Amendment) Act, 2005 (No 47 of 2005) with the obligation, inter alia, of development on Railway Land for commercial use, entrusted to it by the Central Government (Ministry of Railways) for the purpose of generating revenue (required by Railways for up-gradation / maintenance of its network) by non tariff measures.
- B. RLDA, being entrusted by the Central Government (Ministry of Railways), intends to undertake commercial development over a land area of approximately 20.62 Acres of Railway Land (recorded as 21.79 Acres) at Salt Golah on the Western Bank of Hooghly River in Howrah (West Bengal) being now numbered as premises no. 1, Acharya Tulsi Marg, Salkia School Road, Howrah, Ward no-13, Salkia 711106 (the '20.62 Acres Land).
- C. As part of the proposed development of the 20.62 Acres Land, REDA had conducted a competitive bidding process by inviting proposal in the form of bids (the "Bid") vide its Bid Notice no. REDA/REP/CD/27 of 2022 dated 18.04.2022 to undertake the development of land measuring about 17.41 Acres out of the 20.62 Acres Land ("the Site") for a lease period of 99 years, on the terms and conditions specified herein.
- D. PS Group Realty Private Limited (the 'Selected Bidder') was the successful bidder and was issued the Letter of Acceptance (the "LOA") dated 14.10.2022 by RLDA.
- E. The Selected Bidder has, in accordance with the LOA, promoted and incorporated the Lessee as a company under the provisions of the Companies Act, 2013 and the Selected Bidder by its letter dated 03.02.2023 requested RLDA to accept the Lessee

maintaining the Assets upon the Site. Building plans for making construction of new buildings on the site have been sanctioned by the Howrah Municipal Corporation (HMC) vide Building Permit No. SWS-OBPAS/1902/2024/0761 dated: 13.06.2024 in the name of Dy. General Manager/Project/RLDA, the then Nodal officer Mr. Hirendra Kumar Srivastava, who has been authorized by the Chief Project Manager/BLDA/Kolkata to sign all documents/development plans/building plans required to be submitted in Howrah Municipal Corporation for approval on behalf of RLDA. Accordingly, RLDA had submitted the Plans for 17.41 Acres to HMC. The building plans have been sanctioned on the basis of FAR of 3 which is available in respect of entire area of land parcel i.e. 20.62 Acres. However, the FAR has been utilised/sanctioned in respect of land area of 17.41 Acres only with right to access from the main road side in balance land of 3.21 Acres which has already been shown in the sanctioned plan. The FAR in respect of the balance land area of 3.21 Acres has not been utilised in the said building plans and the FAR for the balance land is available to RLDA for sanction in future.