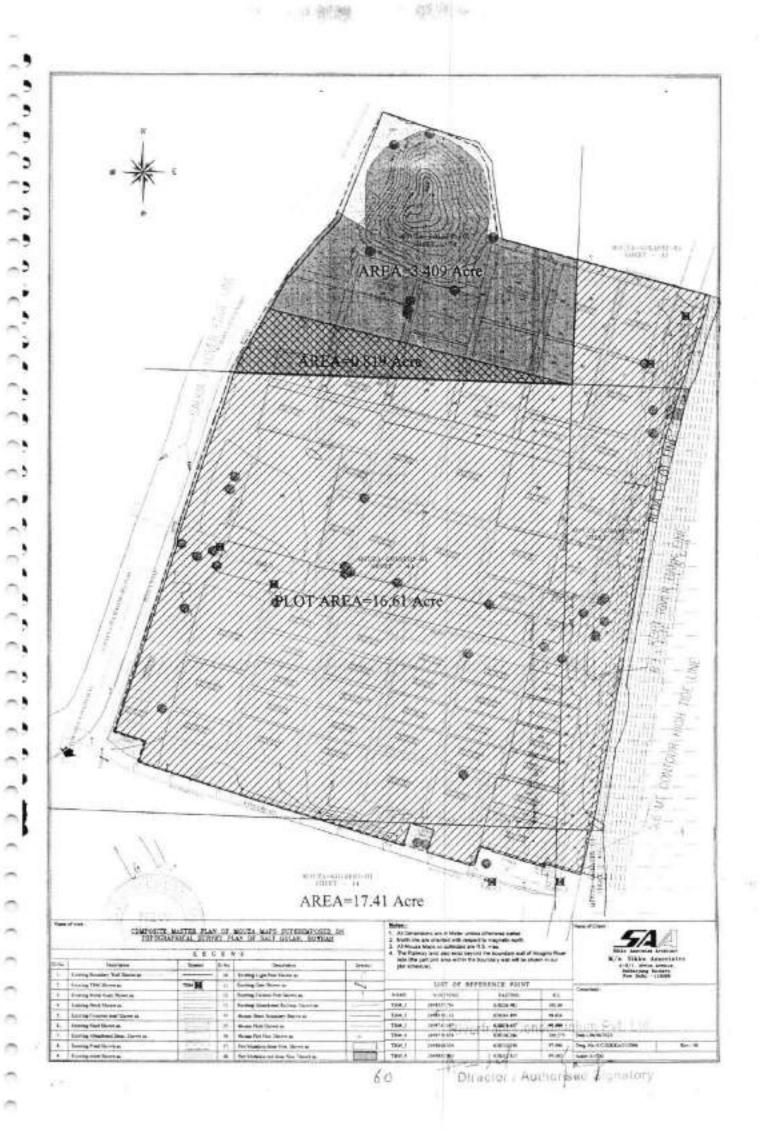

#### WHEREAS

- A. RLDA is a statutory authority constituted under the Railways (Amendment) Act, 2005 (No 47 of 2005) with the obligation, inter alia, of development on Railway Land for commercial use, entrusted to it by the Central Government (Ministry of Railways) for the purpose of generating revenue (required by Railways for up-gradation / maintenance of its network) by non tariff measures.
- B. RLDA, being entrusted by the Central Government (Ministry of Railways), intends to undertake commercial development over a land area of approximately 20.62 Acres of Railway Land (recorded as 21.79 Acres) at Salt Golah on the Western Bank of Hooghly River in Howrah (West Bengal) being now numbered as premises no. 1, Acharya Tulsi Marg, Salkia School Road, Howrah, Ward no-13, Salkia 711106 (the '20.62 Acres Land).
- C. As part of the proposed development of the 20.62 Acres Land, REDA had conducted a competitive bidding process by inviting proposal in the form of bids (the "Bid") vide its Bid Notice no. REDA/REP/CD/27 of 2022 dated 18.04.2022 to undertake the development of land measuring about 17.41 Acres out of the 20.62 Acres Land ("the Site") for a lease period of 99 years, on the terms and conditions specified herein.
- D. PS Group Realty Private Limited (the 'Selected Bidder') was the successful bidder and was issued the Letter of Acceptance (the "LOA") dated 14.10.2022 by RLDA.
- E. The Selected Bidder has, in accordance with the LOA, promoted and incorporated the Lessee as a company under the provisions of the Companies Act, 2013 and the Selected Bidder by its letter dated 03.02.2023 requested RLDA to accept the Lessee

maintaining the Assets upon the Site. Building plans for making construction of new buildings on the site have been sanctioned by the Howrah Municipal Corporation (HMC) vide Building Permit No. SWS-OBPAS/1902/2024/0761 dated: 13.06.2024 in the name of Dy. General Manager/Project/RLDA, the then Nodal officer Mr. Hirendra Kumar Srivastava, who has been authorized by the Chief Project Manager/BLDA/Kolkata to sign all documents/development plans/building plans required to be submitted in Howrah Municipal Corporation for approval on behalf of RLDA. Accordingly, RLDA had submitted the Plans for 17.41 Acres to HMC. The building plans have been sanctioned on the basis of FAR of 3 which is available in respect of entire area of land parcel i.e. 20.62 Acres. However, the FAR has been utilised/sanctioned in respect of land area of 17.41 Acres only with right to access from the main road side in balance land of 3.21 Acres which has already been shown in the sanctioned plan. The FAR in respect of the balance land area of 3.21 Acres has not been utilised in the said building plans and the FAR for the balance land is available to RLDA for sanction in future.