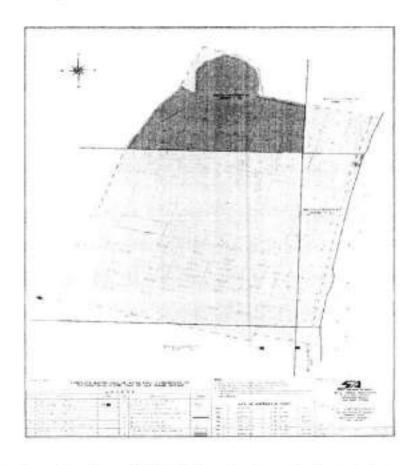

#### WHEREAS

- A. RLDA is a statutory authority constituted under the Railways (Amendment) Act, 2005 (No 47 of 2005) with the obligation, inter alia, of development on Railway Land for commercial use, entrusted to it by the Central Government (Ministry of Railways) for the purpose of generating revenue (required by Railways for up-gradation / maintenance of its network) by non tariff measures.
- B. RLDA, being entrusted by the Central Government (Ministry of Railways), intends to undertake commercial development over a land area of approximately 20.62 Acres of Railway Land (recorded as 21.79 Acres) at Salt Golah on the Western Bank of Hooghly River in Howrah (West Bengal) being now numbered as premises no. 1, Acharya Tulsi Marg, Salkia School Road, Howrah, Ward no-13, Salkia 711106 (the '20.62 Acres Land).
- C. As part of the proposed development of the 20.62 Acres Land, REDA had conducted a competitive bidding process by inviting proposal in the form of bids (the "Bid") vide its Bid Notice no. REDA/REP/CD/27 of 2022 dated 18.04.2022 to undertake the development of land measuring about 17.41 Acres out of the 20.62 Acres Land ("the Site") for a lease period of 99 years, on the terms and conditions specified herein.
- D. PS Group Realty Private Limited (the 'Selected Bidder') was the successful bidder and was issued the Letter of Acceptance (the "LOA") dated 14.10.2022 by RLDA.
- E. The Selected Bidder has, in accordance with the LOA, promoted and incorporated the Lessee as a company under the provisions of the Companies Act, 2013 and the Selected Bidder by its letter dated 03.02.2023 requested RLDA to accept the Lessee

maintaining the Assets upon the Site. Building plans for making construction of new buildings on the site have been sanctioned by the Howrah Municipal Corporation (HMC) vide Building Permit No. SWS-OBPAS/1902/2024/0761 dated: 13.06.2024 in the name of Dy. General Manager/Project/RLDA, the then Nodal officer Mr. Hirendra Kumar Srivastava, who has been authorized by the Chief Project Manager/BLDA/Kolkata to sign all documents/development plans/building plans required to be submitted in Howrah Municipal Corporation for approval on behalf of RLDA. Accordingly, RLDA had submitted the Plans for 17.41 Acres to HMC. The building plans have been sanctioned on the basis of FAR of 3 which is available in respect of entire area of land parcel i.e. 20.62 Acres. However, the FAR has been utilised/sanctioned in respect of land area of 17.41 Acres only with right to access from the main road side in balance land of 3.21 Acres which has already been shown in the sanctioned plan. The FAR in respect of the balance land area of 3.21 Acres has not been utilised in the said building plans and the FAR for the balance land is available to RLDA for sanction in future.